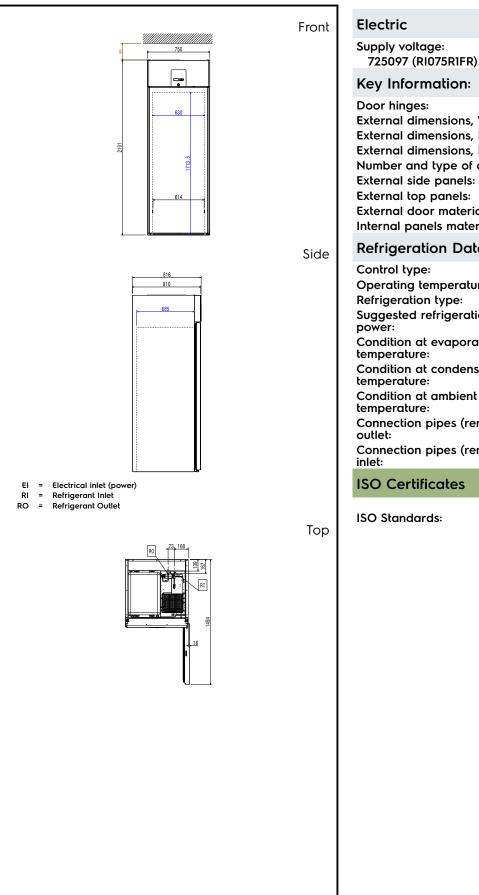

# Digital Cabinets Roll-in Compact Refrigerator 750 It - 1 door - remote

Door hinges: **Right Side** External dimensions, Width: 750 mm External dimensions, Depth: 816 mm External dimensions, Height: 2101 mm Number and type of doors: 1 Full External side panels: 304 AISI Galvanized Steel External top panels: External door material: 304 AISI 304 AISI Internal panels material: **Refrigeration Data** Control type: Digital Operating temperature max.: 10 °C **Refrigeration type:** R134a;R513A;R426A Suggested refrigeration 580 W Condition at evaporation -10 °C temperature: Condition at condensation 55 °C temperature: Condition at ambient temperature: 43 °C Connection pipes (remote) -9.8 mm Connection pipes (remote) -6 mm